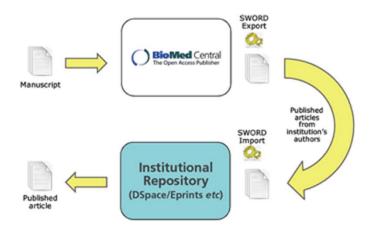

## SUNScholar Stellenbosch University Institutional Repository

Ina Smith & Hilton Gibson 09 September 2011 Open Access Repositories with DSpace and Fedora

### scholar.sun.ac.za





## Automated article -deposits

#### **Automated IR deposit via SWORD**



#### Manual deposit in IR







# Scopus Imports





# **DSpace Harvesting**

**SUNJournals** 

Open Journals Systems www.journals.ac.za

Metadata

**SUNScholar** 

DSpace scholar.sun.ac.za







### Installation Reference Platforms

- Hardware specifications
- Operating system specifications
- Compatible DSpace and Fedora versions
- ▶ THEN installation wizards easy to use



# Long Term Support Strategy

- Service Level Agreements
- Technical Staff
- Business Model



# Thank you!