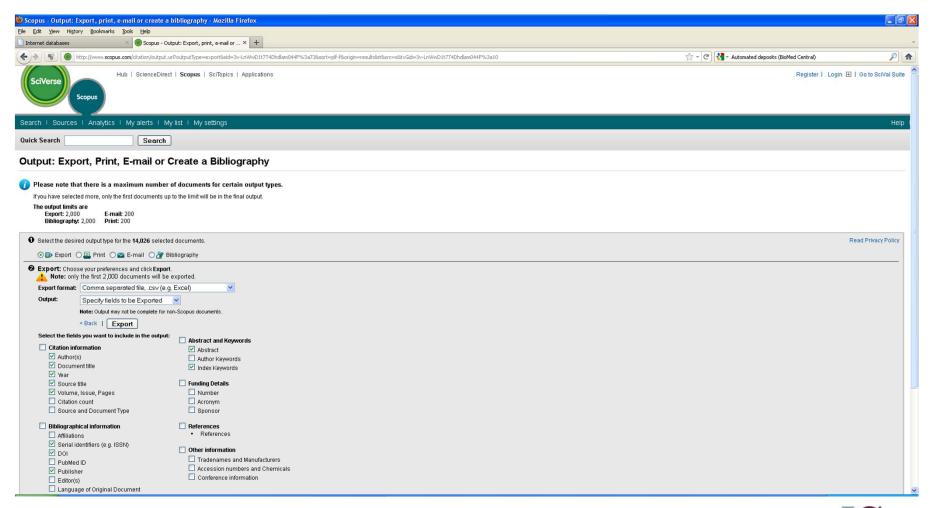

## SUNScholar Stellenbosch University Institutional Repository

Ina Smith & Hilton Gibson 09 September 2011 Open Access Repositories with DSpace and Fedora

### scholar.sun.ac.za





## Automated article -deposits

#### **Automated IR deposit via SWORD**



#### Manual deposit in IR







# Scopus Imports





# **DSpace Harvesting**

**SUNJournals** 

Open Journals Systems www.journals.ac.za

Metadata

**SUNScholar** 

DSpace scholar.sun.ac.za







### Installation Reference Platforms

- Hardware specifications
- Operating system specifications
- Compatible DSpace and Fedora versions
- ▶ THEN installation wizards easy to use



# Long Term Support Strategy

- Service Level Agreements
- Technical Staff
- Business Model



# Thank you!