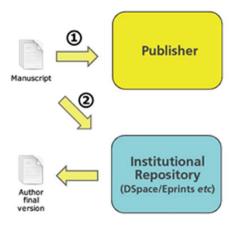

## SUNScholar Stellenbosch University Institutional Repository

Ina Smith & Hilton Gibson 09 September 2011 Open Access Repositories with DSpace and Fedora

### scholar.sun.ac.za





## Automated article -deposits

#### **Automated IR deposit via SWORD**



#### Manual deposit in IR







# Scopus Imports





# **DSpace Harvesting**

**SUNJournals** 

Open Journals Systems www.journals.ac.za

Metadata

**SUNScholar** 

DSpace scholar.sun.ac.za







### Installation Reference Platforms

- Hardware specifications
- Operating system specifications
- Compatible DSpace and Fedora versions
- ▶ THEN installation wizards easy to use



# Long Term Support Strategy

- Service Level Agreements
- Technical Staff
- Business Model



# Thank you!